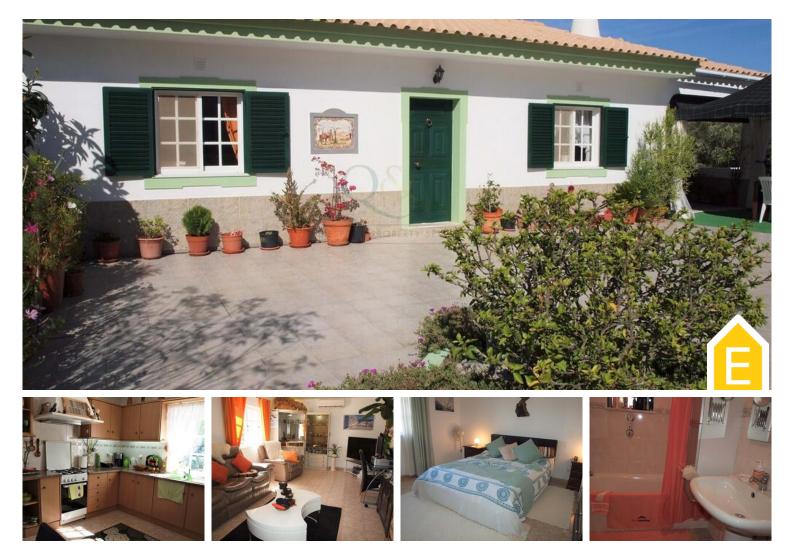

## 2 Bedroom Villa For Sale in São Brás de Alportel

Situated in a quiet village on the outskirts of Sao Bras de Alportel this 2 bedrooms - 1 bathroomproperty built in 2000 benefits from stunning countryside views of the Serra do Caldeirão and sits in a large plot with the benefit of access as well to the end of the plot from a secondary road. To the front, the property benefits from off road parking and a fully fenced and gated front garden which leads you into the ground floor accommodation with fully fitted kitchen, two spacious double bedrooms, living room and bathroom. An additional storage room offers versatile space that could be used for a multitude of purposes including an office. The front driveway leads you down to the large basement of this property that could be easily adapted into further accommodation if required. To the rear of the property the plot offers an excellent selection of fruit trees and benefits from a borehole. This countryside property for sale offers plenty of scope for a future owner.