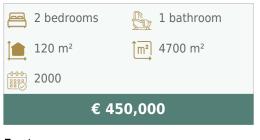

## 2 Bedroom Villa For Sale in São Brás de Alportel

Situated in a quiet village on the outskirts of Sao Bras de Alportel this 2 bedrooms - 1 bathroomproperty built in 2000 benefits from stunning countryside views of the Serra do Caldeirão and sits in a large plot with the benefit of access as well to the end of the plot from a secondary road. To the front, the property benefits from off road parking and a fully fenced and gated front garden which leads you into the ground floor accommodation with fully fitted kitchen, two spacious double bedrooms, living room and bathroom. An additional storage room offers versatile space that could be used for a multitude of purposes including an office. The front driveway leads you down to the large basement of this property that could be easily adapted into further accommodation if required. To the rear of the property the plot offers an excellent selection of fruit trees and benefits from a borehole. This countryside property for sale offers plenty of scope for a future owner.

## Features

- Built year: 2000
- Private garden
- Energy Rating E