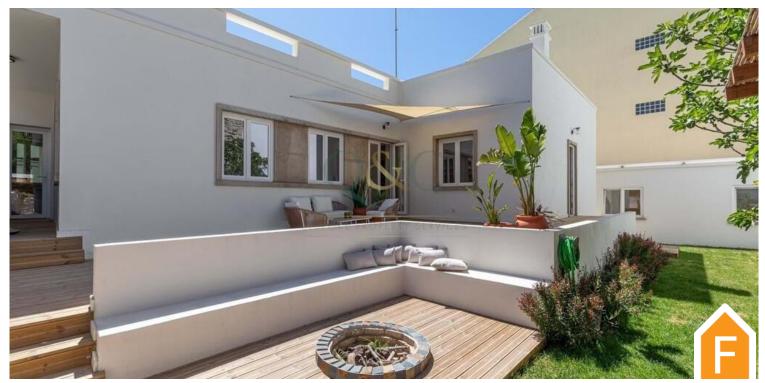

The house has four comfy bedrooms (2 en-suite), and one is transforemed into a private office. Outside, there's a big deck with seating and a fire pit, plus a summer kitchen with BBQ.

The garden is lovely, with a lush lawn and pretty trees like Cypress and Orange. There's a waterfall and seating area for relaxing. A separate annex which has water, electricity and sewage offers extra space for guests or hobbies.

You'll have parking for two cars plus additional street parking, and an electric garage door. The airport and famous beaches are just a short drive away, about 15 minutes.

This special home is perfect for living or vacationing, offering a peaceful spot in Loulé with everything you need nearby, from shops to beaches to golf courses. This property is presented by Quintas and Casas, voted the best boutique real estate agency in Portugal