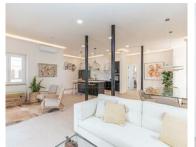

Covering a spacious 182 square meters, this property mixes classic style with modern touches. Inside, you'll find a bright living and dining area connected to a kitchen with beautiful countertops and quality appliances. High ceilings give a roomy feel, while nice details add charm.