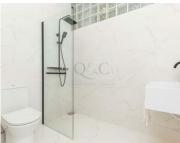

Covering a spacious 182 square meters, this property mixes classic style with modern touches. Inside, you'll find a bright living and dining area connected to a kitchen with beautiful countertops and quality appliances. High ceilings give a roomy feel, while nice details add charm.

The house has four comfy bedrooms (2 en-suite), and one is transforemed into a private office. Outside, there's a big deck with seating and a fire pit, plus a summer kitchen with BBQ.

The garden is lovely, with a lush lawn and pretty trees like Cypress and Orange. There's a waterfall and seating area for relaxing. A separate annex which has water, electricity and sewage offers extra space for guests or hobbies.