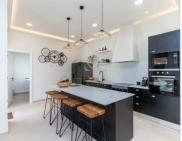

Covering a spacious 182 square meters, this property mixes classic style with modern touches. Inside, you'll find a bright living and dining area connected to a kitchen with beautiful countertops and quality appliances. High ceilings give a roomy feel, while nice details add charm.