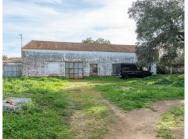

## Warehouse For Sale in São Brás de Alportel

This property comprises two urban plots, measuring 200sqm and 276sqm, respectively, along with a rustic plot spanning 1,940sqm. Construction is feasible on the urban plots, which are designated for industrial activities and are conveniently situated in Alportel, adjacent to National Road 2.

The urban area is characterized by warehouses suitable for industrial purposes. Its prime location offers proximity to various amenities, including restaurants, pharmacies, schools, parks, health centres, banks, and the municipal market. The property boasts easy access to the public water supply, sewage network, telephone, and electricity services.