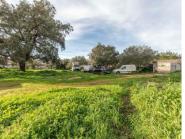

## Warehouse For Sale in São Brás de Alportel

This property comprises two urban plots, measuring 200sqm and 276sqm, respectively, along with a rustic plot spanning 1,940sqm. Construction is feasible on the urban plots, which are designated for industrial activities and are conveniently situated in Alportel, adjacent to National Road 2.

The urban area is characterized by warehouses suitable for industrial purposes. Its prime location offers proximity to various amenities, including restaurants, pharmacies, schools, parks, health centres, banks, and the municipal market. The property boasts easy access to the public water supply, sewage network, telephone, and electricity services.

Situated in a tranquil neighbourhood, the site provides unobstructed views of the countryside and Serra do Caldeirão, fostering a serene lifestyle. Green spaces surround the area, offering opportunities for leisurely walks just five minutes from the town centre. Ample on-site parking is available.