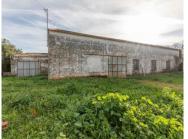

## Warehouse For Sale in São Brás de Alportel

This property comprises two urban plots, measuring 200sqm and 276sqm, respectively, along with a rustic plot spanning 1,940sqm. Construction is feasible on the urban plots, which are designated for industrial activities and are conveniently situated in Alportel, adjacent to National Road 2.

The urban area is characterized by warehouses suitable for industrial purposes. Its prime location offers proximity to various amenities, including restaurants, pharmacies, schools, parks, health centres, banks, and the municipal market. The property boasts easy access to the public water supply, sewage network, telephone, and electricity services.