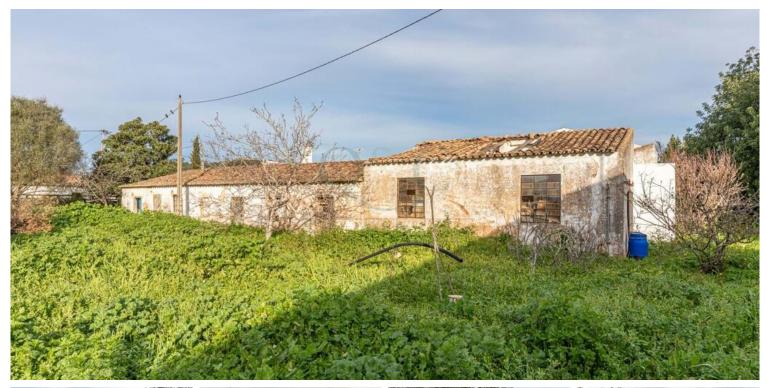

## Warehouse For Sale in São Brás de Alportel

This property comprises two urban plots, measuring 200sqm and 276sqm, respectively, along with a rustic plot spanning 1,940sqm. Construction is feasible on the urban plots, which are designated for industrial activities and are conveniently situated in Alportel, adjacent to National Road 2.

The urban area is characterized by warehouses suitable for industrial purposes. Its prime location offers proximity to various amenities, including restaurants, pharmacies, schools, parks, health centres, banks, and the municipal market. The property boasts easy access to the public water supply, sewage network, telephone, and electricity services.

Situated in a tranquil neighbourhood, the site provides unobstructed views of the countryside and Serra do Caldeirão, fostering a serene lifestyle. Green spaces surround the area, offering opportunities for leisurely walks just five minutes from the town centre. Ample on-site parking is available.