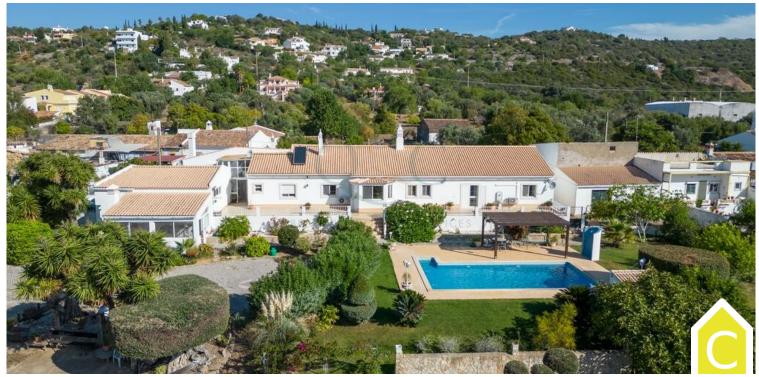

## **Features**

- Outdoor swimming pool
- Pool
- Built year: 1996
- Villa
- Detached house
- 3 bedrooms
- Energy Rating C
- 2 bathrooms
- 3 bathrooms

This spacious 3 bedroom villa, built all on one level, is located in a peaceful hamlet close to São Brásde Alportel with lovely hillside and country views. The entrance hall leads through to an office, a utility room , a family bathroom, and a large open plan kitchen / dining with lounge and direct access to an outdoor terrace. The property has 3 bedrooms , 2 with a shared bathroom and the master suite, which also has direct access to the outdoor terrace. There is a second lounge, a formal dining room, and a generous sized separate room with kitchen / dining / lounge and a wood burning stove, ideal as a party room or a self contained annex for guests. In the south facing garden, which has electric entrance gates and is fully fenced is a lovely pool surrounded by lawns, an aviary, many beautiful plants, and a splendid orchard with several different fruit trees. The property has a double garage and also a large outdoor entertainment room, with BBQ.This property is presented by Quintas and Casas, voted the best boutique real estate agency in Portugal in 2024Features: