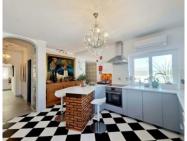

## 3 Bedroom Villa For Sale in Loulé (São Clemente)

The property offers 3 bedrooms, one with a dressing room, and 2 bathrooms.

Renovated and equipped kitchen, living room with fireplace, dining room and an office. In terms of equipment, you can count on double glazing, air conditioning, fireplace, storage room and a cistern.