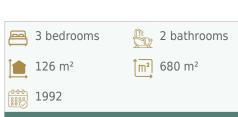

## 3 Bedroom Villa For Sale in Loulé (São Clemente)

The property offers 3 bedrooms, one with a dressing room, and 2 bathrooms.

Renovated and equipped kitchen, living room with fireplace, dining room and an office. In terms of equipment, you can count on double glazing, air conditioning, fireplace, storage room and a cistern.

Outside, on the 680m2 fenced plot, you will discover a well-kept exterior with several terraces, a BBQ area, and a pleasant swimming pool.

Good access and a quiet area, come and discover your refuge close to the city.

## **Features**

- Built year: 1992
- Energy Rating C