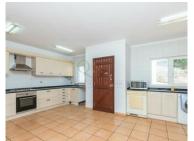

## **Features**

- Outdoor swimming pool
- Pool
- Built year: 2004
- Villa
- Detached house
- 4 bedrooms
- 3 bedrooms
- Energy Rating C
- 2 bathrooms

Located in a small residential area, this property is approximately a 15-minute drive from Loulé center. Its elevated position offers the advantage of breathtaking views of hills, countryside, and the coast. The two-story property features a ground floor with a lounge/dining area equipped with a wood-burning stove and doors leading to a terrace and the pool area. Additionally, there is a spacious kitchen with ample storage cupboards and access to a side terrace. An office can also be found on the ground floor. A wooden staircase leads to the first floor, where you'll discover an en-suite master bedroom with a private terrace, a second bedroom with a south/east-facing terrace offering great views, a third bedroom, and a family bathroom. All three bedrooms are equipped with fitted wardrobes. The landing provides access to the outdoor areas, terraces, and swimming pool. Access to the property is granted via double electric gates leading to a driveway and parking area. In the front of the property, you'll find a small, low-maintenance garden. This property is presented by Quintas and Casas, voted the best boutique real estate agency in Portugal in 2024