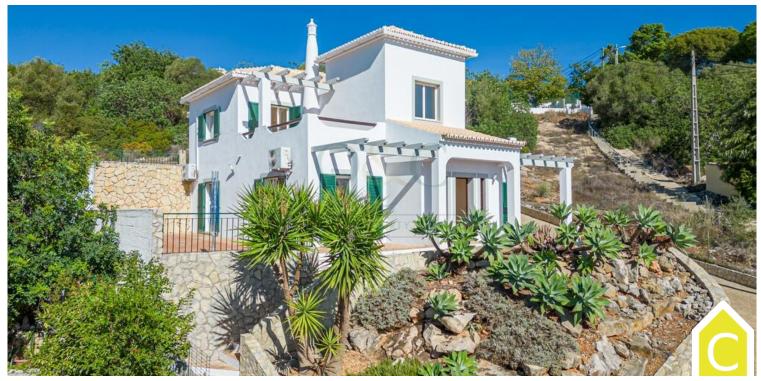

## **Features**

- Outdoor swimming pool
- Pool
- Built year: 2004
- Villa
- Detached house
- 4 bedrooms
- 3 bedrooms
- Energy Rating C
- 2 bathrooms

Located in a small residential area, this property is approximately a 15-minute drive from Loulé center. Its elevated position offers the advantage of breathtaking views of hills, countryside, and the coast. The two-story property features a ground floor with a lounge/dining area equipped with a wood-burning stove and doors leading to a terrace and the pool area. Additionally, there is a spacious kitchen with ample storage cupboards and access to a side terrace. An office can also be found on the ground floor. A wooden staircase leads to the first floor, where you'll discover an en-suite master bedroom with a private terrace, a second bedroom with a south/east-facing terrace offering great views, a third bedroom, and a family bathroom. All three bedrooms are equipped with fitted wardrobes. The landing provides access to the outdoor areas, terraces, and swimming pool. Access to the property is granted via double electric gates leading to a driveway and parking area. In the front of the property, you'll find a small, low-maintenance garden. This property is presented by Quintas and Casas, voted the best boutique real estate agency in Portugal in 2024