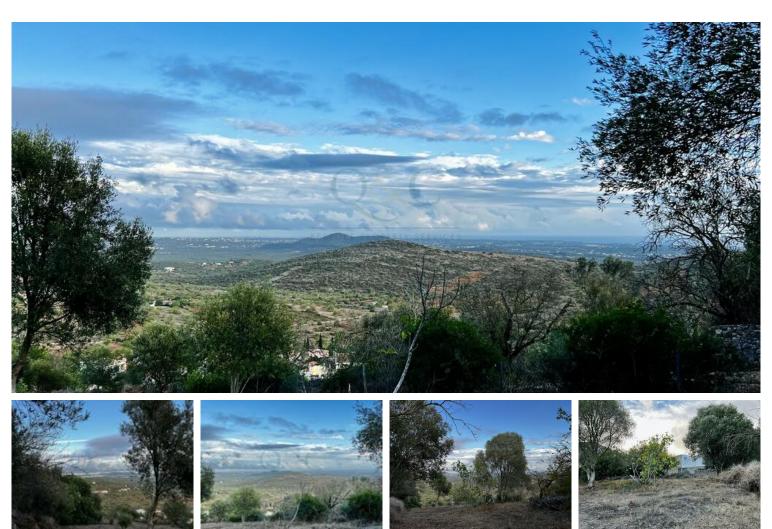

## Ruin For Sale in Loulé (São Sebastião)

Plot with a ruin, nestled in the serene Sitio da Picota, just a 15-minute drive from Loulé and 25 minutes from the coastline. This exceptional property offers captivating vistas of both the sea and rolling hills, basking in abundant sunshine year-round. Embracing tranquility, the land spans 1459 square meters, featuring a 74-square-meter ruin, ripe for a complete revitalization. This is the perfect escape for those seeking peaceful surroundings.