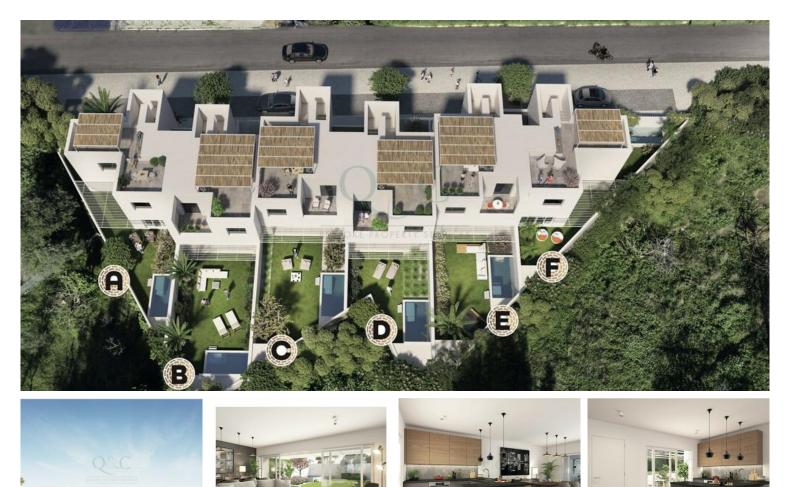

Close to the cities of Loulé and Faro,Algarve InternationalAirport, MAR Shopping Centre, and the famous resorts of Quinta do Lago, Vale do Lobo and Vilamoura, amazing beaches and golf courses are all within reach of this residence.Six linked villas, each with their own garden and roof terrace, provide views over stone pine woods that stretch across the land until they reach the vast Atlantic Ocean.

Each villa has a comfortable living room and kitchen.

The ground floor terrace provides ample space for al fresco dining, sun- bathing and enjoying the healing Algarve climate.

The first floor is made up of two spacious bedrooms and a modern bathroom. And to top it all off, a roof terrace with a BBQ area and every facility youllneed to enjoy balmy evenings with the family, overlooking the stunning landscape.Each residence provides good living in a state-of-the-art villa furnished with all the latest amenities, whilst maintaining an equilibrium with its surroundings.

Spacious properties in a central Algarve location, with easy access to renowned beaches, golf courses while still being part of a bustling town. The construction of the villas and the materials used facilitate low energy consumption, reducing each inhabitants ecological footprint. This property is presented by Quintas and Casas, voted the best boutique real estate agency in Portugal in 2024.