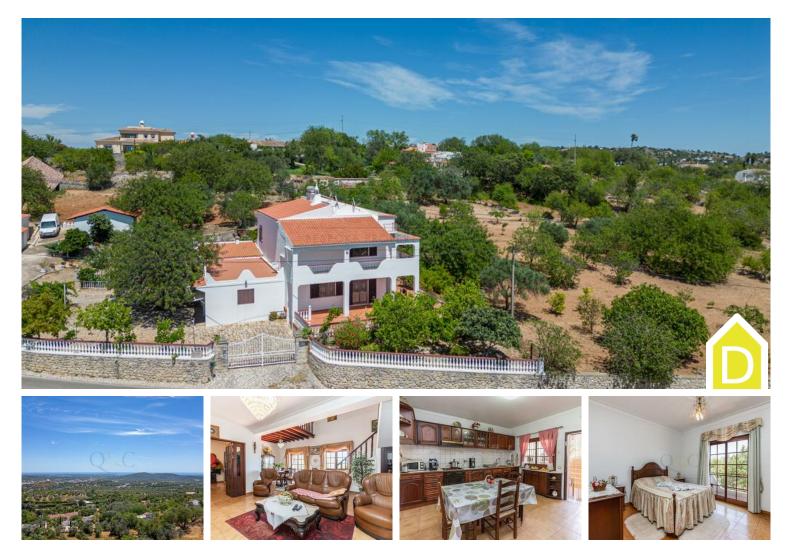

## 4 Bedroom Detached house For Sale in Loulé

This amazing property provides a unique opportunity to own a gorgeous home with a massive living space of 286m2. It's situated on a vast 6960m2 plot of land with stunning 180° views of the sea and mountains, facing south.With two other urban numbers, each featuring a ruin, there's even the possibility of constructing one or two additional homes!

Imbued with traditional Portuguese charm, this full of natural light property presents the opportunity to create your dream home. The interior features 4 spacious bedrooms, 2 bathrooms, a capacious living and dining room, and a well-equipped kitchen with direct access to the splendid outdoor patio showcasing a BBQ area.

There are three individual garages and expansive parking space, as well as a variety of fruit trees such as the Carob, Almond, Olive, Roman, Plum, Apple, and more, adorning the sprawling landside.

Boasting a good location, this villa is located only minutes from Loulé, 15 minutes away from the beaches of Quarteira and Vilamoura, and just a 20-minute drive to Faro International Airport. Don't miss out on this prime opportunity!