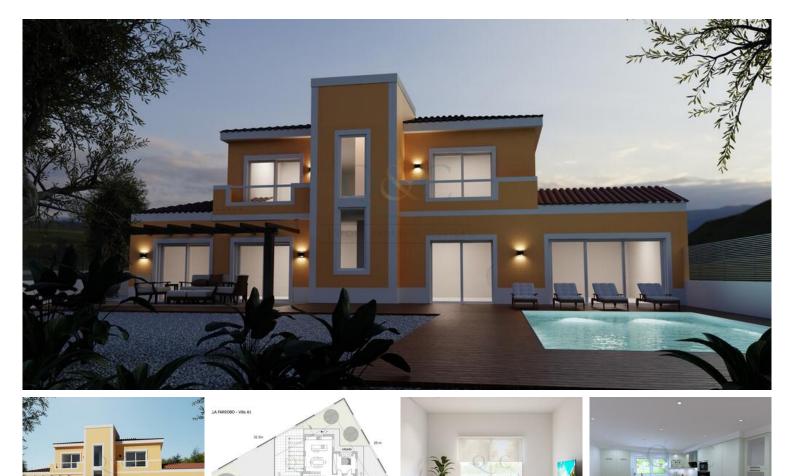

Situated just outside the busy market town of Sao Bras de Alportel, this South facing ultra-low energy 3 double bedroom property has been built using high grade insulation wall blocks for both heat and sound, floor, and roofing elements from MUROBLOK/EUROMAC2, to give a comfortable constant ambient temperature 24 hours of the day. The property also benefits from a solar heated hot water system, heat recovery ventilation system, heating and colling using a heat pump and extraction of energy from the air, low consumption LED lighting, sliding patio door and windows with electric shutters, double glazing 24 mm thick, wheelchair access, interphone, and electric gate and sitting in a fully enclosed garden with swimming pool. Walk through the front door and you will find an open plan ground floor with living room with large double patio doors leading to the garden, a spacious open planned kitchen with separate fridge and freezer, an induction hob, extractor, extra-large in built oven, in built microwave, two kitchen sinks, a wine cooler and dishwasher: dining room with two large double patio doors also leading to the garden, a guest cloakroom, the master bedroom with en suite with walk in shower. The first-floor benefits from two good sized bedrooms each with fitted wardrobes, large double patio doors leading to a balcony. There is a good size shower room to the first floor also. A stunning 4.4 m high window is a central feature of the design of the house. Each bedroom is equipped with electric underfloor heating. The

## Features

- Semi-detached house
- 3 bedrooms
- 2 bathrooms

bedrooms all have fully fitted wardrobes compete with interior fittings. The internal doors are generously sized and finished in oak. The house is equipped with pre-installed air-conditioning, electric radiators and a 200-litre hot tank heated by solar panels. The garden benefits from being fully enclosed, with a patio area off the kitchen with a pergola, an ideal place to entertain in the shade and terraces around the house and pool. The garage benefits from an electric door leading in and that at the other end leading into the garden it benefits from a large triple patio door leading into the South facing garden. The garage can double up as additional living space and benefits from the utility area where a washing machine will be installed as part of the fittings. This property offers the latest technology for sustainable living and early viewing is highly recommended. The plot is approximately 600 m2, surrounded by low hard walls and fencing above. The pool is 32 m2 and the property is connected to the mains water and agricultural water and mains sewage.