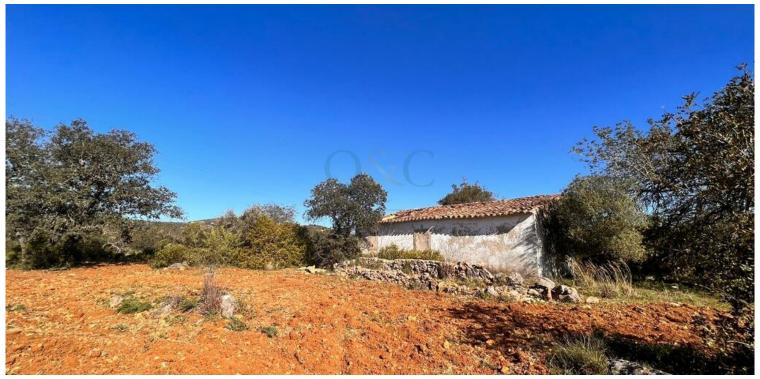

## Mixed Real Estate For Sale in São Brás de Alportel

Located in the countryside just 3 km outside the popular town of Sao Bras de Alportel and 7 km from Estoi, we are pleased to offer this ruin of 47.25 m2 sitting on a good size flat plot of land being 9,100 m2. Situated a short distance down a track from the main road, this ruin and plot offer a quiet position for someone looking to develop the ruin into a dream home. The land offers a good selection of fruit and native trees. Faro airport and the beaches of the Algarve are within a 25-minute drive.