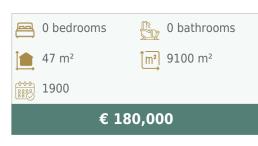

## Mixed Real Estate For Sale in São Brás de Alportel

Located in the countryside just 3 km outside the popular town of Sao Bras de Alportel and 7 km from Estoi, we are pleased to offer this ruin of 47.25 m2 sitting on a good size flat plot of land being 9,100 m2. Situated a short distance down a track from the main road, this ruin and plot offer a quiet position for someone looking to develop the ruin into a dream home. The land offers a good selection of fruit and native trees. Faro airport and the beaches of the Algarve are within a 25-minute drive.

## **Features**

- Mixed Real Estate
- 0 bedrooms
- 0 bathrooms