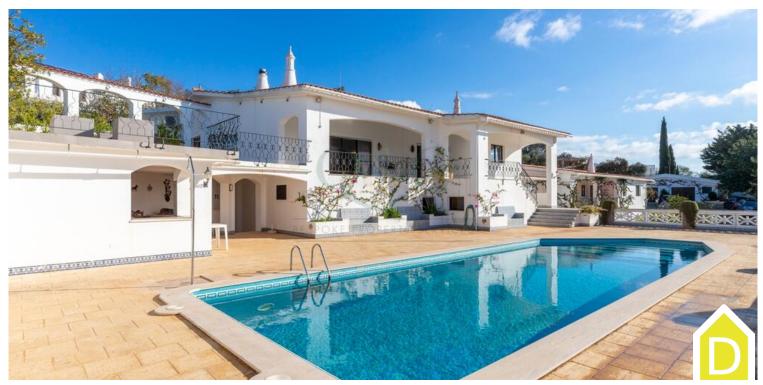

## 4 Bedroom Detached house For Sale in Loulé

Wonderful 4 bedrooms, 6 bathrooms, property, for sale, situated in a very sought after location, nestled in the hills close to Almancil. Set on a large South facing plot of 11,170m2 with lovely landscaped gardens, many trees and a tennis court with changing rooms and bathroom. Themain house is all on one level and comprises kitchen, spacious lounge, dining room, and two ensuite bedrooms with terraces. Directaccess from the lounge leads to a large heated pool with stunning sea views from the surrounding terraces overAlmancil to Quinta de Lago and Vale de Lobo. In the basement are an office, tech room, storage and a huge space suitable for a cinema or gym. Adjoining the main house are a laundry / utility with a bathroom and Sauna. Next to this are two cottage apartments, each with an ensuite, kitchen, lounge / diner. The property boasts a beautifulentrance driveway in calcadas which leads through the wonderful garden to the four car garage. Built to a very high standard in the nineties this property just needs someone to give it a modernupgrade to enhance this amazing home.

Property Features
Air conditioning
3 Wood burning stoves
Large heated salt water pool

340 m<sup>2</sup>

↑m² 11170 m²

Ref: Pitaia

1997

Outdoor swimming pool

€ 2,500,000