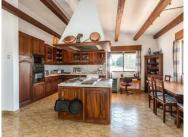

## 4 Bedroom Detached house For Sale in Loulé

Wonderful 4 bedrooms, 6 bathrooms, property, for sale, situated in a very sought after location, nestled in the hills close to Almancil. Set on a large South facing plot of 11,170m2 with lovely landscaped gardens, many trees and a tennis court with changing rooms and bathroom. Themain house is all on one level and comprises kitchen, spacious lounge, dining room, and two ensuite bedrooms with terraces. Directaccess from the lounge leads to a large heated pool with stunning sea views from the surrounding terraces overAlmancil to Quinta de Lago and Vale de Lobo. In the basement are an office, tech room, storage and a huge space suitable for a cinema or gym. Adjoining the main house are a laundry / utility with a bathroom and Sauna. Next to this are two cottage apartments, each with an ensuite, kitchen, lounge / diner. The property boasts a beautifulentrance driveway in calcadas which leads through the wonderful garden to the four car garage. Built to a very high standard in the nineties this property just needs someone to give it a modernupgrade to enhance this amazing home.