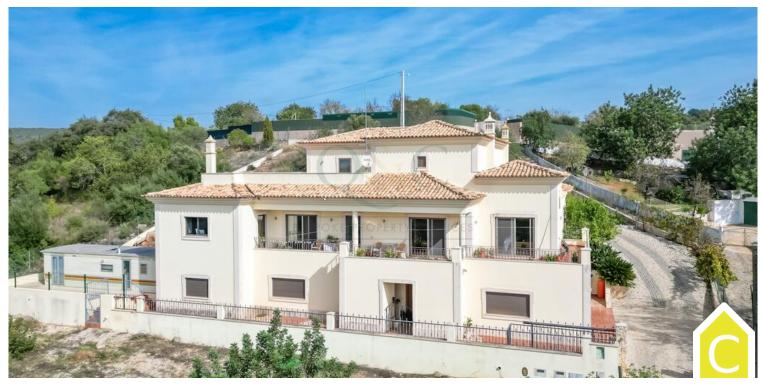

## 6 Bedroom Detached house For Sale in Loulé

This large 6 bedrooms, 6 bathrooms villa, for sale, was built in 2012 incorporating many design features and generous sized rooms throughout. Comprising two separate entrances, one to the lower ground floor and one to the upper groundfloor. On the lower level are a huge garage for 6 cars, several storage areas, a cloak room and a self contained one bedroom apartment. A staircase leads from the apartment to the main floor of the house. The entrance on the upper level brings you into a large fully fitted modern kitchen with pantry and utility room, then into an open plan dining room and lounge with a double sided wood burning stove and direct access to a nice south facing terrace. Down the corridorfrom the lounge leads to the master en-suite with dressing room, two more bedrooms and two bathrooms. All the bedrooms have balconies or terraces. On going up the beautifulstaircase there is a suitable office space, two bedrooms and a bathroom, also another large south facing terrace with sea views and pre- installation for a jacuzzi. Outside of thehouse comprises a paved area and a garden, with space for building a pool (licence required) or for a vegetable garden. Being only ten years old this villa is of a modern design and offers a vast amount of space as a large family home, with the option of renting the self contained apartment.