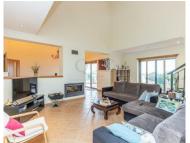

## 6 Bedroom Detached house For Sale in Loulé

This large 6 bedrooms, 6 bathrooms villa, for sale, was built in 2012 incorporating many design features and generous sized rooms throughout. Comprising two separate entrances, one to the lower ground floor and one to the upper groundfloor. On the lower level are a huge garage for 6 cars, several storage areas, a cloak room and a self contained one bedroom apartment. A staircase leads from the apartment to the main floor of the house. The entrance on the upper level brings you into a large fully fitted modern kitchen with pantry and utility room, then into an open plan dining room and lounge with a double sided wood burning stove and direct access to a nice south facing terrace. Down the corridorfrom the lounge leads to the master en-suite with dressing room, two more bedrooms and two bathrooms. All the bedrooms have balconies or terraces. On going up the beautifulstaircase there is a suitable office space, two bedrooms and a bathroom, also another large south facing terrace with sea views and pre- installation for a jacuzzi. Outside of thehouse comprises a paved area and a garden, with space for building a pool (licence required) or for a vegetable garden. Being only ten years old this villa is of a modern design and offers a vast amount of space as a large family home, with the option of renting the self contained apartment.