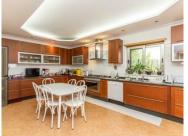

## 6 Bedroom Detached house For Sale in Loulé

This large 6 bedrooms, 6 bathrooms villa, for sale, was built in 2012 incorporating many design features and generous sized rooms throughout. Comprising two separate entrances, one to the lower ground floor and one to the upper groundfloor. On the lower level are a huge garage for 6 cars, several storage areas, a cloak room and a self contained one bedroom apartment. A staircase leads from the apartment to the main floor of the house. The entrance on the upper level brings you into a large fully fitted modern kitchen with pantry and utility room, then into an open plan dining room and lounge with a double sided wood burning stove and direct access to a nice south facing terrace. Down the corridorfrom the lounge leads to the master en-suite with dressing room, two more bedrooms and two bathrooms. All the bedrooms have balconies or terraces. On going up the beautifulstaircase there is a suitable office space, two bedrooms and a bathroom, also another large south facing terrace with sea views and pre- installation for a jacuzzi. Outside of thehouse comprises a paved area and a garden, with space for building a pool (licence required) or for a vegetable garden. Being only ten years old this villa is of a modern design and offers a vast amount of space as a large family home, with the option of renting the self contained apartment.