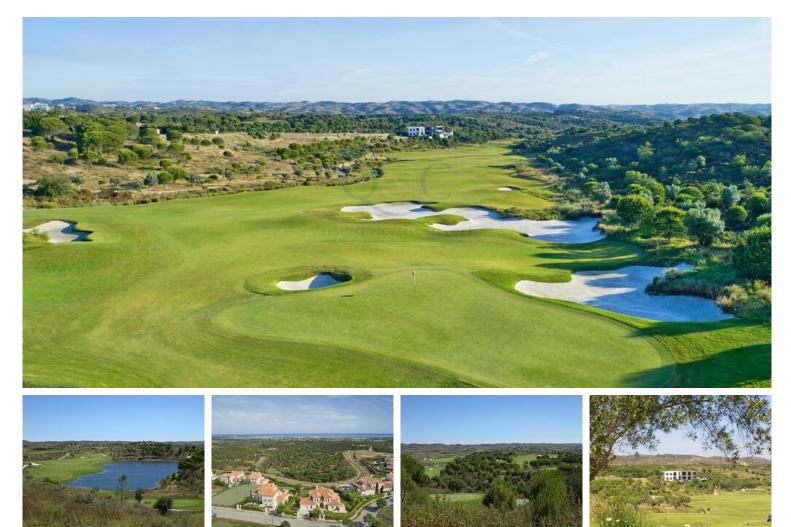

## Real estate land For Sale in Vila Nova de Cacela

Situated in highly desirable locations around the Jack Nicklaus Signature North Golf Course are a limited number of exclusive villa plots ranging from approximately 2000 m2 to over 7000 m2 and offering from 420 m2to 900 m2 of construction area. Each location has been carefully chosen to offer not only spectacular views across the golf course and beyond but also complete privacy and security. A further selection of smaller plots (1000 m2 – 2500 m2) are also available at Miradouro village offering around 375 m2 of construction area for a turn-key project. All property owners will have the option to buy golf memberships on preferential terms, which can be passed on with the property, should they decide to sell.

Monte Rei is one of Europe's premier golf destinations, with the Jack Nicklaus Signature Course consistently ranked the number 1 course in Portugal. Set in the stunning scenery of the eastern Algarve, this full-service resort for sale is just minutes away from unspoilt beaches and charming local towns. It provides the idyllic setting for a peaceful, secluded haven and the perfect base from which to explore and enjoy this wonderful region.

These villa plots for sale represent an extraordinary opportunity to purchase an exclusive property and create your dream villa for your primary residence, holiday home or as a unique investment opportunity.