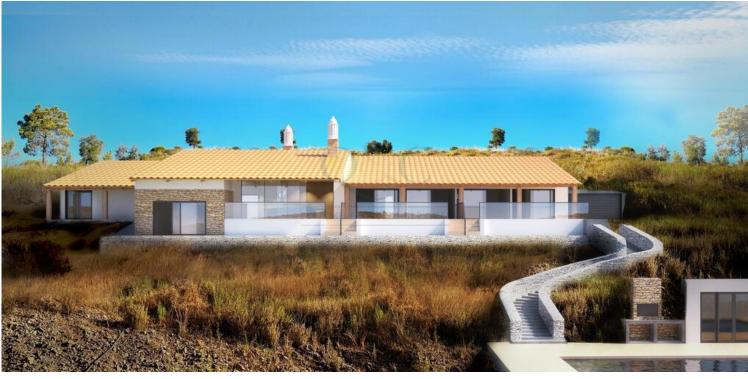

## Real Estate building For Sale in São Brás de Alportel

Land with approved rural tourism project for house, pool and garage

Situated in the hills of the Serra do Caldeirão, just 20 minutes from Faro airport and 5 minutes from the popular town of São Brás de Alportel, this opportunity, offered with full planning permission for a Rural Tourism Project, gives you a truly unique opportunity.

The project fully approved & ready to build of around 580m2 for rural tourism can be extended up to 2000m2. With the clearest night skies, this valley is a star gazers paradise. Ideal for hikers, mountain bikers, artists, bird watchers & anyone simply wanting to get away & relax. The bore hole benefits from a Grundfos solar pump.