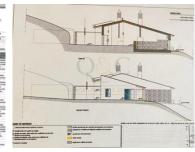

The project fully approved & ready to build of around 580m2 for rural tourism can be extended up to 2000m2. With the clearest night skies, this valley is a star gazers paradise. Ideal for hikers, mountain bikers, artists, bird watchers & anyone simply wanting to get away & relax. The bore hole benefits from a Grundfos solar pump.