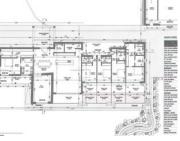

The project fully approved & ready to build of around 580m2 for rural tourism can be extended up to 2000m2. With the clearest night skies, this valley is a star gazers paradise. Ideal for hikers, mountain bikers, artists, bird watchers & anyone simply wanting to get away & relax. The bore hole benefits from a Grundfos solar pump.